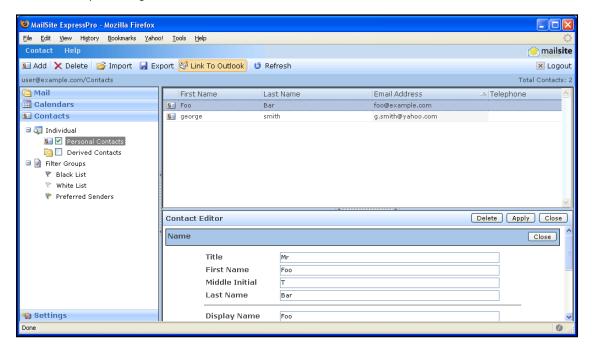

## **CONTACTS**

In MailSite ExpressPro go to the Contacts section and in the Main Menu click the 'Link to Outlook' button.

Click 'Yes' to the dialog in Outlook 2007. You will be prompted to enter your full ExpressPro username (user@example.com) and password. After a send and receive you should see all your contacts listed in Outlook.