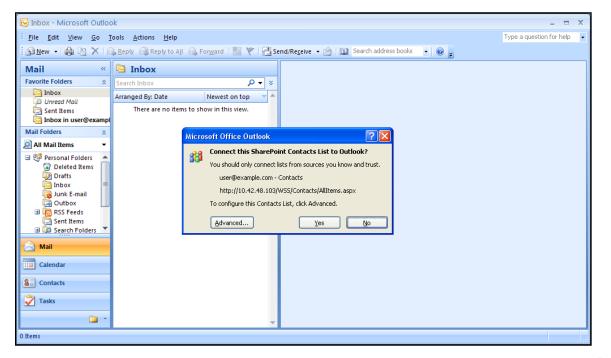

## **CONTACTS**

In MailSite ExpressPro go to the Contacts section and in the Main Menu click the 'Link to Outlook' button.

Click 'Yes' to the dialog in Outlook 2007. You will be prompted to enter your full ExpressPro username (user@example.com) and password. After a send and receive you should see all your contacts listed in Outlook.